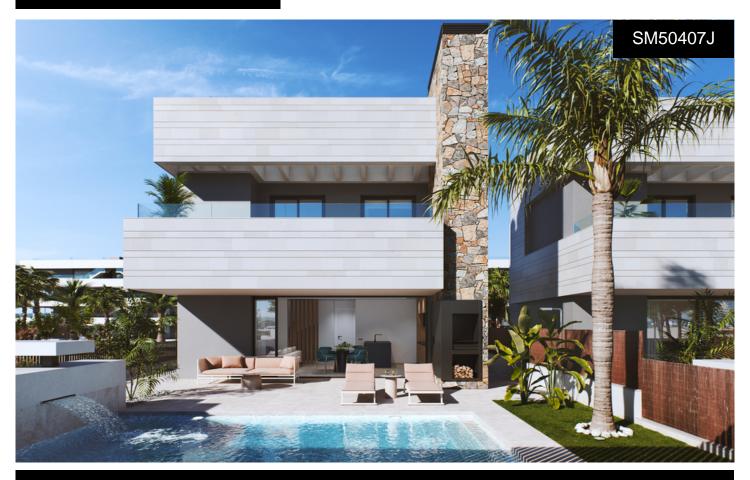

## **Villa in Torre Pacheco**

€334,000

A unique concept now launched in the heart of the Murcian countryside in Torre Pacheco, Santa Rosalia Lake and Life Resort. A truly stunning Resort of 700,000 square metres, fully fenced with access control and security, with the jewel being The Lake, 16,000 square metres of sparkling water with sandy beaches in Europe's largest man-made lake. In the middle of the lake will be a central island with a beach club where you can enjoy a cocktail or two! Set around beautiful properties, Santa Rosalia Resort will also feature an independent shopping area of 35,000 sqm, a 124,000 sqm outdoor space featuring BBQ's, seating areas and tables to enjoy the...(Ask for More Details!)