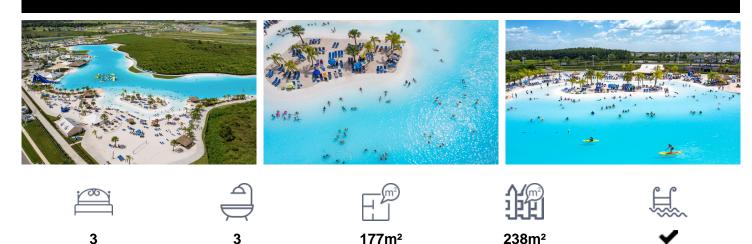

## **Villa in Torre Pacheco**

€334,000

A unique concept now launched in the heart of the Murcian countryside in Torre Pacheco, Santa Rosalia Lake and Life Resort. A truly stunning Resort of 700,000 square metres, fully fenced with access control and security, with the jewel being The Lake, 16,000 square metres of sparkling water with sandy beaches in Europe's largest man-made lake. In the middle of the lake will be a central island with a beach club where you can enjoy a cocktail or two! Set around beautiful properties, Santa Rosalia Resort will also feature an independent shopping area of 35,000 sqm, a 124,000 sqm outdoor space featuring BBQ's, seating areas and tables to enjoy the...(Ask for More Details!)