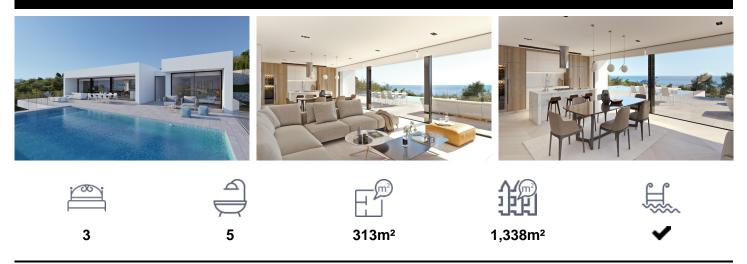

## Villa in Benitachell

€2,788,000

NEW BUILD LUXURY VILLA IN CUMBRE DEL SOLNew Build modern villa located in the Cumbre del Sol Resort, an exclusive area of large luxury villas that elegantly overlook the Mediterranean Sea. New Build villa is designed for enjoyment and recreation. All the extras of this modern luxury villa can be found on this plot of more than 1,300 square metres. A villa with 3 bedrooms, 5 bathrooms and parking for 4 cars: 2 spaces under a covered porch and 2 in a locked garage. The main bedroom has an en-suite bathroom and a spacious walk-in closet, its porch allows you to admire the Mediterranean sea in all its beauty. The...(Ask for More Details!)