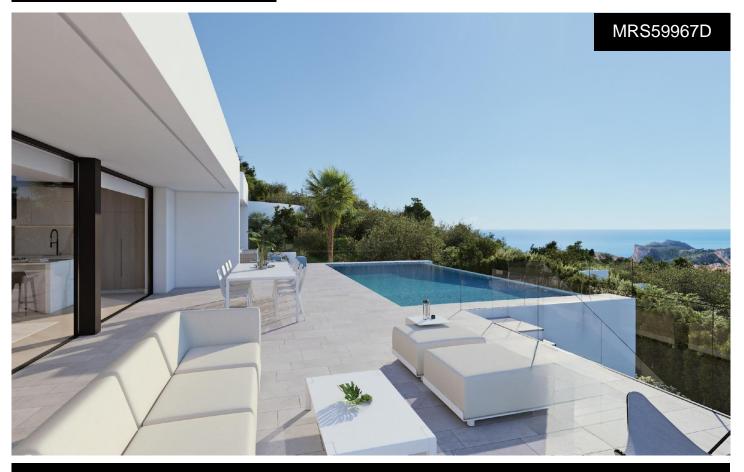

## Villa in Benitachell

€2,788,000

NEW BUILD LUXURY VILLA IN CUMBRE DEL SOLNew Build modern villa located in the Cumbre del Sol Resort, an exclusive area of large luxury villas that elegantly overlook the Mediterranean Sea. New Build villa is designed for enjoyment and recreation. All the extras of this modern luxury villa can be found on this plot of more than 1,300 square metres. A villa with 3 bedrooms, 5 bathrooms and parking for 4 cars: 2 spaces under a covered porch and 2 in a locked garage. The main bedroom has an en-suite bathroom and a spacious walk-in closet, its porch allows you to admire the Mediterranean sea in all its beauty. The...(Ask for More Details!)