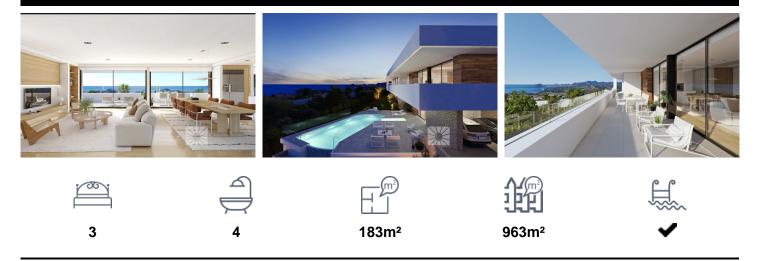

## Villa in Benitachell

€1,947,500

LUXURY MODERN VILLA FOR SALE AT CUMBRE DEL SOL On Residential Resort Cumbre del Sol is where we find this wonderful villa, more exactly at Jazmines part of the urbanization, an exclusive area that stands out due to its sea views, its high standard infrastructure, and because it is made up of large luxurious villas. This villa is built on two floors, the main entrance is on the top floor, with two clearly defined wings. On the right hand side, we have the rest area, where the 3 bedrooms are located. One of the bedrooms has a large walk-in-closet and an en-suite bathroom; the other two bedrooms have a shared...(Ask for More Details!)