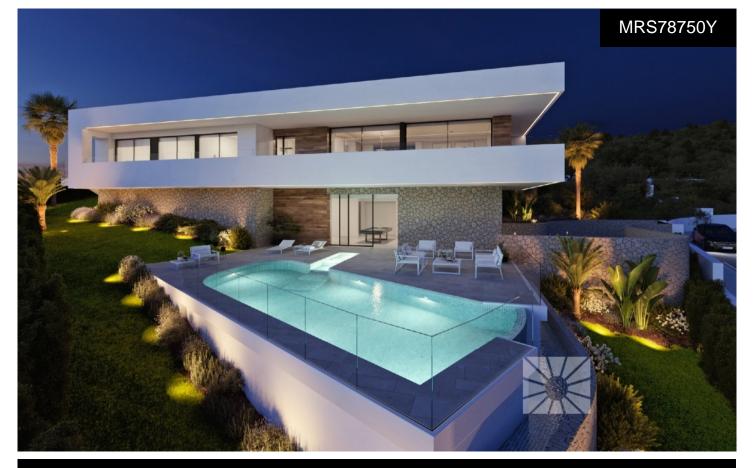

## Villa in Benitachell

€1,947,500

LUXURY MODERN VILLA FOR SALE AT CUMBRE DEL SOL On Residential Resort Cumbre del Sol is where we find this wonderful villa, more exactly at Jazmines part of the urbanization, an exclusive area that stands out due to its sea views, its high standard infrastructure, and because it is made up of large luxurious villas. This villa is built on two floors, the main entrance is on the top floor, with two clearly defined wings. On the right hand side, we have the rest area, where the 3 bedrooms are located. One of the bedrooms has a large walk-in-closet and an en-suite bathroom; the other two bedrooms have a shared...(Ask for More Details!)