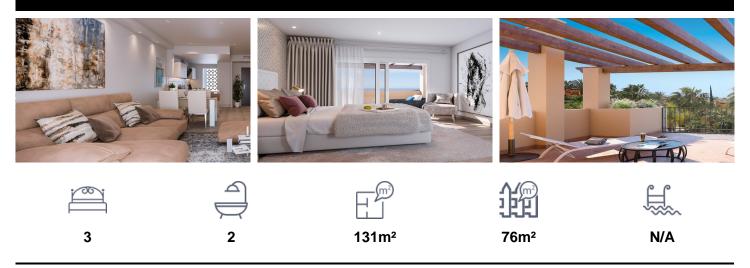

## **Town House in El Paraiso**

€480,000

This complex is a new development of 14 semi-detached houses in an already settled residential area. It is very close to the borders of Estepona and Marbella, within the municipal area of BenahavÃ-s that is undoubtedly the Town Council providing the best services for its neighbours. The complex has terraces that have been designed to enjoy them in company. With superb views, you will be able to admire the vast sea and incredible nature of the area. This is not just another residential area; belonging to this area has many benefits. The views will captivate you and you will want to share them with your family and friends; Nature and...(Ask for More Details!)