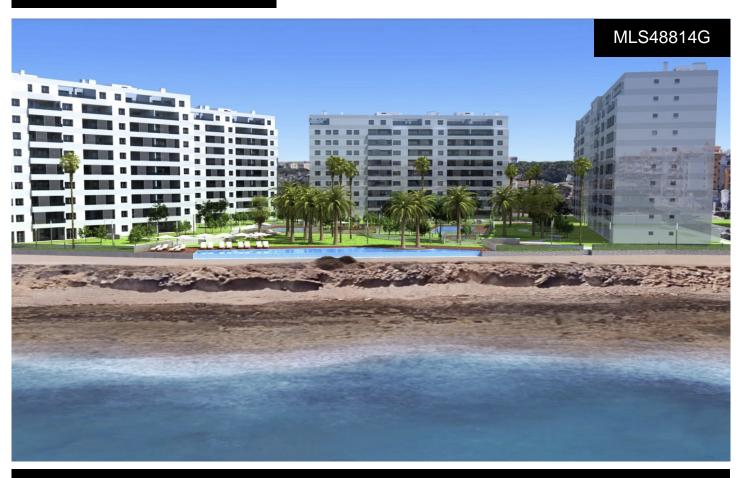

## Mansions.es

Apartment in Torrevieja

€389,000

New Build, seafront apartment development in Punta Prima, Torrevieja, with spectacular views over the sea and the beach. The residential development offers 2 and 3 bedroom apartments with 2 bathrooms. All apartments in the first phase are south facing and have good sized terraces and magnificent views over the Mediterranean Sea. The apartments have been designed for comfort and convenience, with excellent qualities and a layout that allows maximum enjoyment of the communal areas of the development. All units are delivered with an underground parking space and storeroom. Panorama Mar is a private gated community with closed circuit surveillance. The development stands out for its ample landscaped areas and complete installations, from