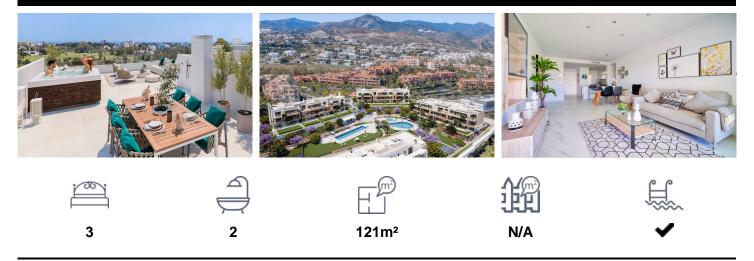

## **Apartment in Atalaya**

€720,000

\*\*Last 2 units available\*\*Amazing new development on the Benahavis road close to Shops, bars, supermarkets and golf. Stunning contemporary design with floor to ceiling patio doors, open plan fully fitted kitchen, Quality fittings throughout, Under floor heating, Private parking and Store room. Special attention has been given to the communal areas in this development with a large adult pool, Heated pool, Childrens pool and even a Lake. The communal areas will be finished as an ideal place to relax and enjoy those hot summer days. A childrens play area and special water jets are also included in the communal area specially for families. The development has its own onsite fully...(Ask for More Details!)