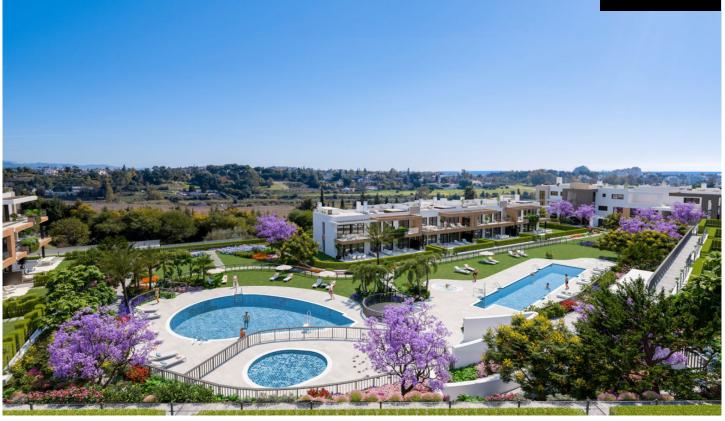

## **Apartment in Atalaya**

€720,000

\*\*Last 2 units available\*\*Amazing new development on the Benahavis road close to Shops, bars, supermarkets and golf. Stunning contemporary design with floor to ceiling patio doors, open plan fully fitted kitchen, Quality fittings throughout, Under floor heating, Private parking and Store room. Special attention has been given to the communal areas in this development with a large adult pool, Heated pool, Childrens pool and even a Lake. The communal areas will be finished as an ideal place to relax and enjoy those hot summer days. A childrens play area and special water jets are also included in the communal area specially for families. The development has its own onsite fully...(Ask for More Details!)