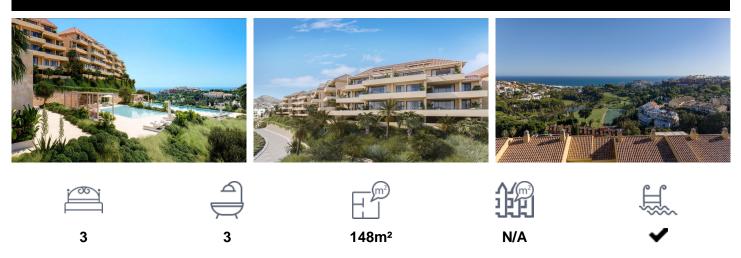

## €850,000

Luxury New Build Homes at Torrequebrada Golf – Exclusive Living in BenalmÃ<sub>i</sub>denaElegant Design Surrounded by NatureDiscover a prestigious new development in BenalmÃ<sub>i</sub>dena, where luxury and nature blend seamlessly. This exclusive project offers 112 high-end apartments and duplex penthouses with 2 and 3 bedrooms, designed to maximize space, comfort, and natural light. Large windows and open-plan layouts connect indoor and outdoor living, leading to spectacular terraces with breathtaking views of Golf Torrequebrada and the Mediterranean Sea. A Selection of Luxury Homes2-bedroom, 2-bathroom apartments with en-suite master bedrooms, double basins, and enclosed showers. Spacious duplex penthouses featuring open-plan living, dining, and kitchen