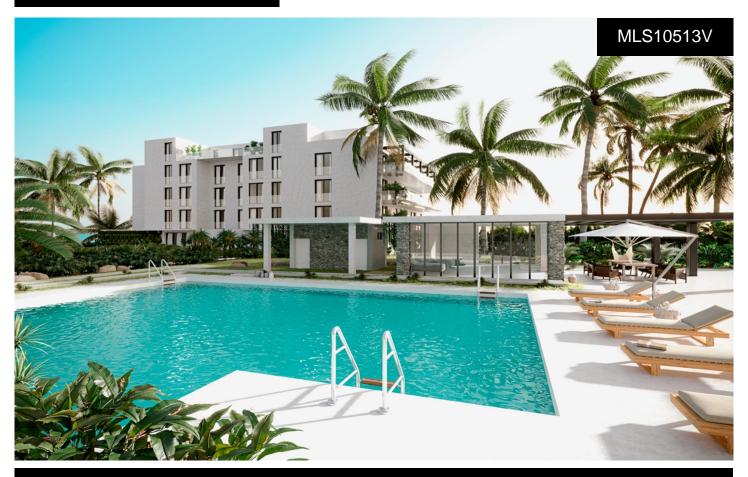

## \*\*\* APARTMENTS AND PENTHOUSES TO ENJ@528H551R

3

2

153m<sup>2</sup>

\*\*\* APARTMENTS AND PENTHOUSES TO ENJOY THEIR SEA VIEWS AND COMMON AREAS, VERY CLOSE TO THE BEACH!!!. New development of apartments and penthouses in Mijas Costa, in an unmatched location on the western coast, close to the Calaburra lighthouse in the El Chaparral area, an ideal place to enjoy all the nature and environment offered by Mijas Costa, just 700 meters from the Mediterranean Sea, on the skirts of the Sierra de Mijas, with direct connection to Malaga and the main cities of the Costa del Sol. A project with a total of 55 new apartments in Mijas from 1 to 3 bedrooms,...(Ask for More Details!)