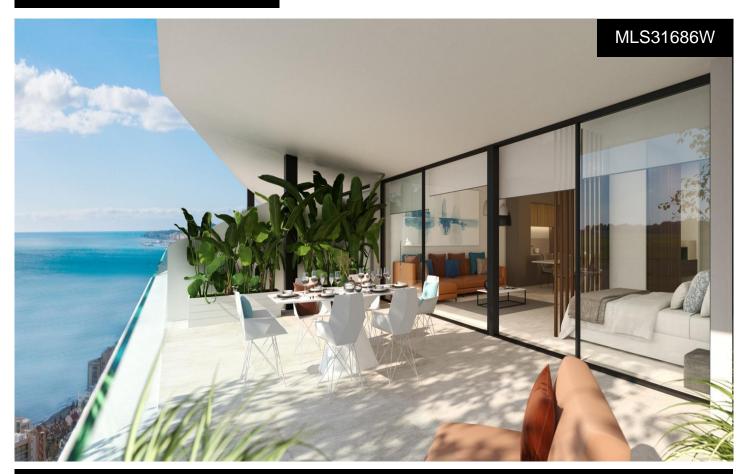

## \*\*\* MAJESTIC APARTMENT WITH 64SQM TERRACEOTO

3

3

176m²

N/A

\*\*\* MAJESTIC AND SPACIOUS APARTMENT WITH 64SQM TERRACE, TO ENJOY SPECTACULAR PANORAMIC SEA VIEWS!!!. (\*\*See floorplan between the photographs\*\*). \*\*\* THE MAXIMUM EXPRESSION OF LUXURY AND EXCLUSIVITY AT 200 METERS FROM THE BEACH!!!. A new concept of housing that will make a difference. It has transformable interiors to enjoy the stay in a unique space. We go beyond the classic open concept of living room, kitchen and dining table. We added the space of the main room, through sliding walls, with the aim of obtaining the greatest possible feeling of spaciousness through a greater width of the spaces. Without forgetting...(Ask for More Details!)