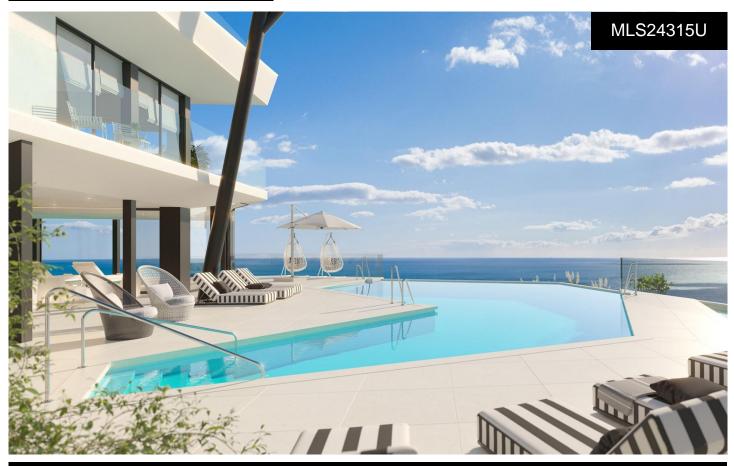

## \*\*\* MAJESTIC APARTMENT WITH MORE THAN , 299,500 M

\*\*\* MAJESTIC AND SPACIOUS APARTMENT WITH MORE THAN 200SQM TERRACE WITH ALL ORIENTATIONS, WHICH SURROUNDS THE CORNER HOUSE, TO ENJOY SPECTACULAR PANORAMIC SEA VIEWS !!!. (\*\*See floorplan between the photographs\*\*). \*\*\* THE MAXIMUM EXPRESSION OF LUXURY AND EXCLUSIVITY AT 200 METERS FROM THE BEACH !!!. A new concept of housing that will make a difference. It has transformable interiors to enjoy the stay in a unique space. We go beyond the classic open concept of living room, kitchen and dining table. We added the space of the main room, through sliding walls, with the aim of obtaining the greatest possible feeling of...(Ask for More Details!)