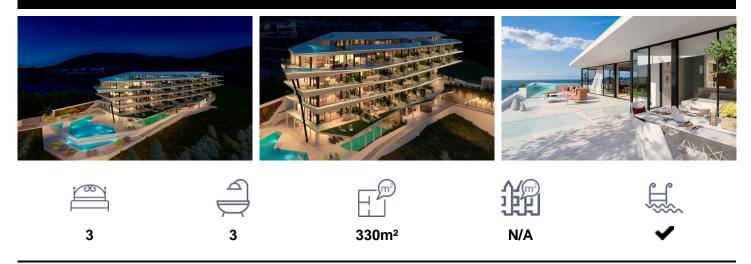

## \*\*\* MAJESTIC APARTMENT WITH MORE THAN , 299,500 M

\*\*\* MAJESTIC AND SPACIOUS APARTMENT WITH MORE THAN 200SQM TERRACE WITH ALL ORIENTATIONS, WHICH SURROUNDS THE CORNER HOUSE, TO ENJOY SPECTACULAR PANORAMIC SEA VIEWS !!!. (\*\*See floorplan between the photographs\*\*). \*\*\* THE MAXIMUM EXPRESSION OF LUXURY AND EXCLUSIVITY AT 200 METERS FROM THE BEACH !!!. A new concept of housing that will make a difference. It has transformable interiors to enjoy the stay in a unique space. We go beyond the classic open concept of living room, kitchen and dining table. We added the space of the main room, through sliding walls, with the aim of obtaining the greatest possible feeling of...(Ask for More Details!)