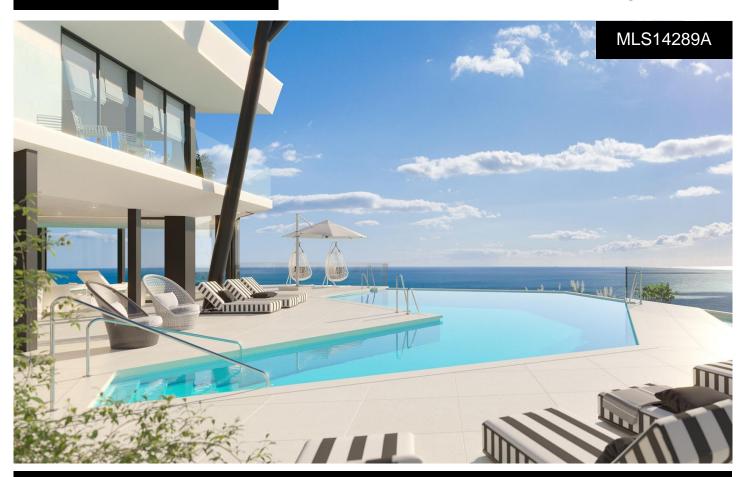

## \*\*\* THE MAXIMUM EXPRESSION OF LUXURY AND PRODUCT

3

4

426m<sup>2</sup>

N/A

\*\*\* THE MAXIMUM EXPRESSION OF LUXURY AND EXCLUSIVITY AT 200 METERS FROM THE BEACH!!!. \*\*\* MAJESTIC CORNER PENTHOUSE, ON ONE FLOOR, WITH ITS OWN POOL OF 20SQM, TO ENJOY PANORAMIC SEA VIEWS FROM IT, SPLENDID SUNRISES AND MAGNIFICENT SUNSETS!!!. \*\*\* 256SQM LARGE HOUSING, PLUS 170SQM OF L-SHAPED TERRACE, TO ALSO ENJOY PANORAMIC VIEWS OF THE SEA AND THE SUN FROM DAWN TO SUNSET!!!. \*\*\* STORAGE AND 3 PARKING SPACES INCLUDED IN THE PRICE!!!. Pininfarina Architecture has developed two interior design project, elevating this Sky Villa to the top of luxury...(Ask for More Details!)