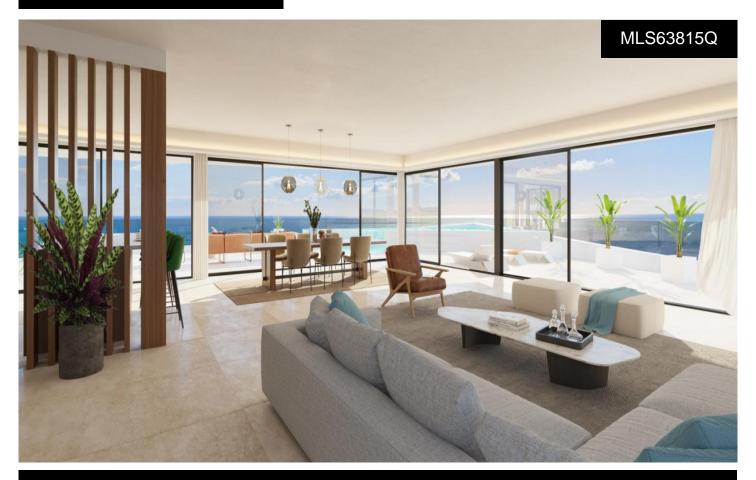

## MAJESTIC ELEVATED GROUND FLOOR, WITH, 234500M

3

3

258m<sup>2</sup>

N/A

\*\*\* MAJESTIC ELEVATED GROUND FLOOR, WITH 134SQM TERRACE FACING SOUTHWEST TO ENJOY SPECTACULAR PANORAMIC VIEWS OF THE SEA!!!. (\*\*See floorplan between the photographs\*\*) \*\*\* THE MAXIMUM EXPRESSION OF LUXURY AND EXCLUSIVITY AT 200 METERS FROM THE BEACH!!!. A new concept of housing that will make a difference. It has transformable interiors to enjoy the stay in a unique space. We go beyond the classic open concept of living room, kitchen and dining table. We added the space of the main room, through sliding walls, with the aim of obtaining the greatest possible feeling of spaciousness through a greater width of the...(Ask for More Details!)