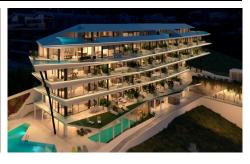

## MAJESTIC ELEVATED GROUND FLOOR, WITH, 234500M

3

3

258m<sup>2</sup>

N/A

\*\*\* MAJESTIC ELEVATED GROUND FLOOR, WITH 134SQM TERRACE FACING SOUTHWEST TO ENJOY SPECTACULAR PANORAMIC VIEWS OF THE SEA!!!. (\*\*See floorplan between the photographs\*\*) \*\*\* THE MAXIMUM EXPRESSION OF LUXURY AND EXCLUSIVITY AT 200 METERS FROM THE BEACH!!!. A new concept of housing that will make a difference. It has transformable interiors to enjoy the stay in a unique space. We go beyond the classic open concept of living room, kitchen and dining table. We added the space of the main room, through sliding walls, with the aim of obtaining the greatest possible feeling of spaciousness through a greater width of the...(Ask for More Details!)