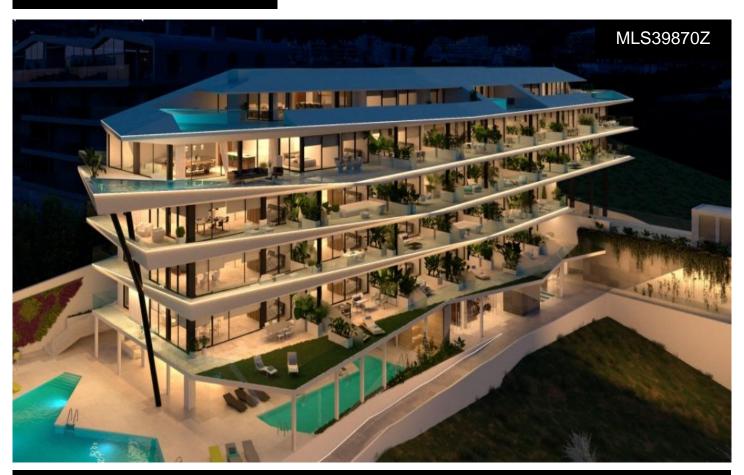

## MAJESTIC APARTMENT WITH 34SQM TERRA (EP 18/1000)

2

2

122m<sup>2</sup>

\*\*\* MAJESTIC APARTMENT WITH 34SQM TERRACE TO ENJOY SPECTACULAR PANORAMIC VIEWS OF THE SEA!!!. (\*\*See floorplan between the photographs\*\*) \*\*\* THE MAXIMUM EXPRESSION OF LUXURY AND EXCLUSIVITY AT 200 METERS FROM THE BEACH!!!. \*\*\* IF THIS PROPERTY DOES NOT FIT YOU, ASK US ABOUT OTHER TYPES!!!. A new concept of housing that will make a difference. It has transformable interiors to enjoy the stay in a unique space. We go beyond the classic open concept of living room, kitchen and dining table. We added the space of the main room, through sliding walls, with the aim...(Ask for More Details!)