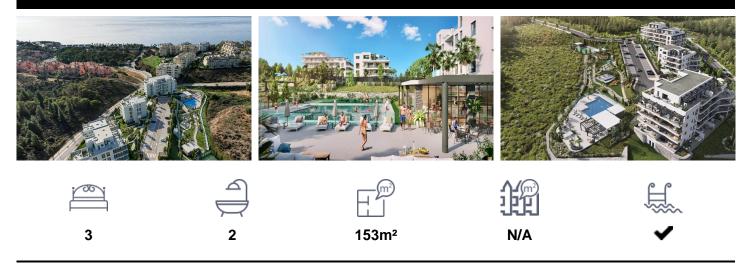

## \*\*\* APARTMENTS AND PENTHOUSES TO ENJ**@5**7172<del>,600</del>172

\*\*\* APARTMENTS AND PENTHOUSES TO ENJOY THEIR SEA VIEWS AND COMMON AREAS, VERY CLOSE TO THE BEACH !!!. New development of apartments and penthouses in Mijas Costa, in an unmatched location on the western coast, close to the Calaburra lighthouse in the El Chaparral area, an ideal place to enjoy all the nature and environment offered by Mijas Costa, just 700 meters from the Mediterranean Sea , on the skirts of the Sierra de Mijas, with direct connection to Malaga and the main cities of the Costa del Sol. A project with a total of 55 new apartments in Mijas from 1 to 3 bedrooms,...(Ask for More Details!)