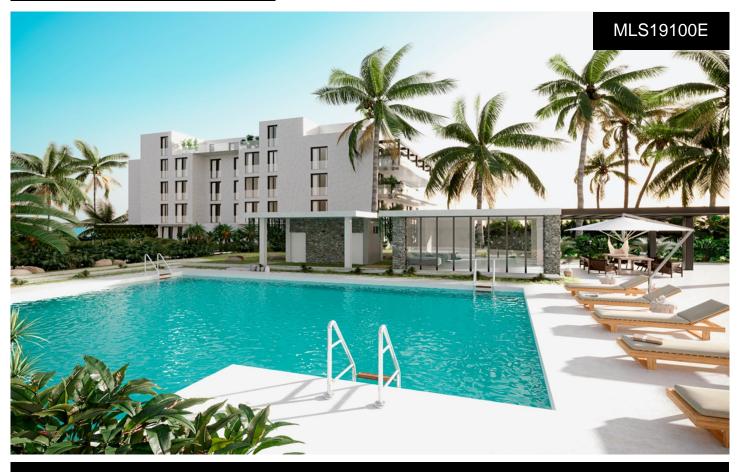

## \*\*\* APARTMENTS AND PENTHOUSES TO ENJ**@5**7172<del>,600</del>172

\*\*\* APARTMENTS AND PENTHOUSES TO ENJOY THEIR SEA VIEWS AND COMMON AREAS, VERY CLOSE TO THE BEACH !!!. New development of apartments and penthouses in Mijas Costa, in an unmatched location on the western coast, close to the Calaburra lighthouse in the El Chaparral area, an ideal place to enjoy all the nature and environment offered by Mijas Costa, just 700 meters from the Mediterranean Sea , on the skirts of the Sierra de Mijas, with direct connection to Malaga and the main cities of the Costa del Sol. A project with a total of 55 new apartments in Mijas from 1 to 3 bedrooms,...(Ask for More Details!)