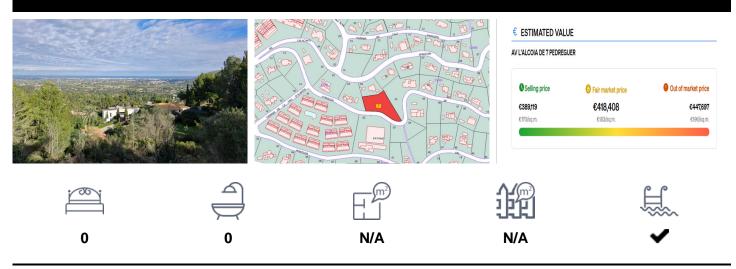

## Land a Plots in La Sella Golf

€350,000

LA SELLA GOLF RESORT Urban plot with panoramic sea views. Possibility of building 574m of house plus 287m of solarium plus 287m English Patio Total 1148m of house Plot is 2295m A possible house 2 levels more solarium upstairs plus an English patio with glass below (so 3 levels) Sloping plot, access from the upper road, lowering construction costs. Northwest Orientation Proximity to the Buddhist monastery, horse riding, supermarket, restaurant, tennis courts, pharmacy Valuation June 2023 - 378,000 euros. " Concept of 3 level villa for design purposes only.