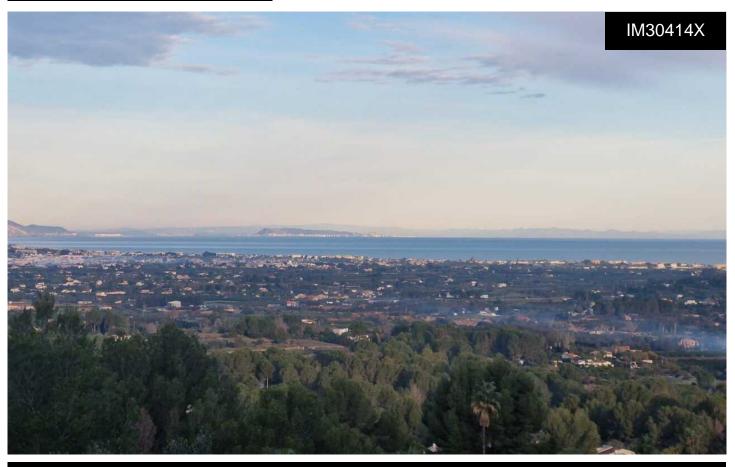

## Land a Plots in La Sella Golf

€350,000

LA SELLA GOLF RESORT Urban plot with panoramic sea views. Possibility of building 574m of house plus 287m of solarium plus 287m English Patio Total 1148m of house Plot is 2295m A possible house 2 levels more solarium upstairs plus an English patio with glass below (so 3 levels) Sloping plot, access from the upper road, lowering construction costs. Northwest Orientation Proximity to the Buddhist monastery, horse riding, supermarket, restaurant, tennis courts, pharmacy Valuation June 2023 - 378,000 euros. " Concept of 3 level villa for design purposes only.