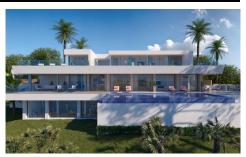

## Villa in Benitachell

€3,882,000

6

7

1,147m<sup>2</sup>

2,393m<sup>2</sup>

Villa distributed on three levels, the result of a unique and exclusive design, with spacious, open and bright spaces, in which all rooms are oriented towards the Mediterranean Sea, to make the most of its wonderful views. The house is accessed by the upper level in which we find 5 of the 6 bedrooms of this house. The master bedroom has a large dressing room and en suite bathroom with shower and bathtub with sea views. The other 4 bedrooms on this floor also have en suite bathroom with shower and wardrobe. All bedrooms have direct access to the terrace and also share a common space designed to watch TV....(Ask for More Details!)