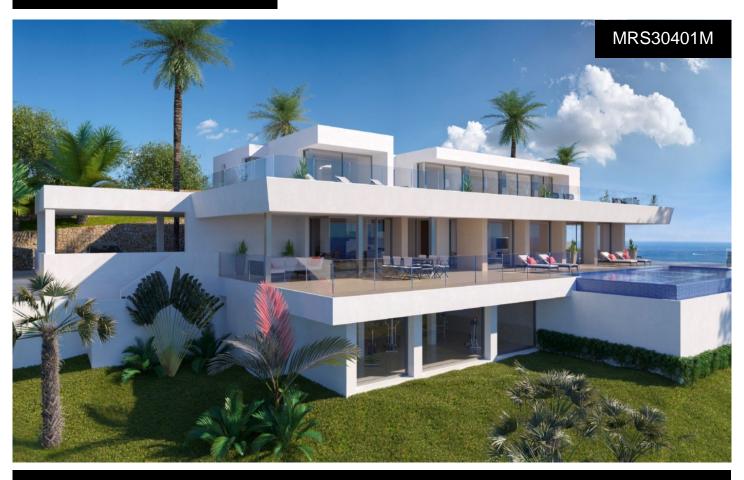

## Villa in Benitachell

€3,882,000

6

7

1,147m<sup>2</sup>

2,393m<sup>2</sup>

Villa distributed on three levels, the result of a unique and exclusive design, with spacious, open and bright spaces, in which all rooms are oriented towards the Mediterranean Sea, to make the most of its wonderful views. The house is accessed by the upper level in which we find 5 of the 6 bedrooms of this house. The master bedroom has a large dressing room and en suite bathroom with shower and bathtub with sea views. The other 4 bedrooms on this floor also have en suite bathroom with shower and wardrobe. All bedrooms have direct access to the terrace and also share a common space designed to watch TV....(Ask for More Details!)